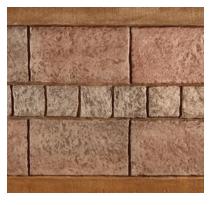

# **Matcrete: Brick Patterns**

Old Brick Basket Weave (M8)

New Brick Basket Weave (M87)