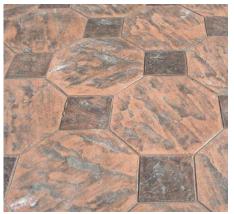

#### **Proline Tile Patterns:** Belgium Slate Tile

# Proline Tile Patterns Continued:

Italian Slate Tile (ST2420)

Sandstone Tile 12x12 (ST1240)

**Proline Wood Plank Patterns:** Random Boardwalk 6" (BW170)