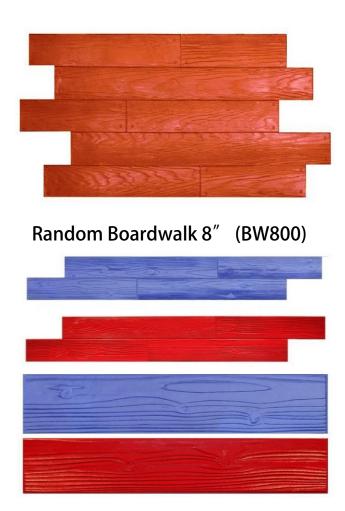

# Proline Tile Patterns Continued:

Italian Slate Tile (ST2420)

Sandstone Tile 12x12 (ST1240)

**Proline Wood Plank Patterns:** Random Boardwalk 6" (BW170)