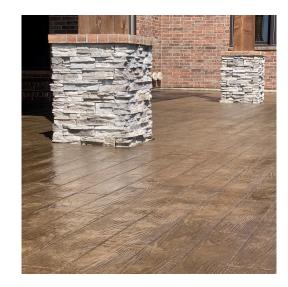

# *Concrete Stamps and Stamping Tool*



# Table of Contents: Matcrete Stamps

- Patterns
  - Ashlar
  - Brick
  - Cobblestone
  - Slate
  - Stone
  - Wood Plank

#### **Proline Stamps**

#### Patterns

- Ashlar
- Brick
- Cobblestone
- Tile
- Wood Plank

Seamless Skins Miscellaneous Patterns Borders, Specialty Stamps and Proline Medallions







# **Matcrete: Ashlar Patterns**

#### Ashlar Slate (M5)



Extra Large Ashlar Slate (M142)



Grand Ashlar Slate (M115)



La Habra Ashlar Slate (M143)











# **Matcrete Brick Patterns Continued:**

Old Brick Herringbone



New Brick Herringbone (M30)



New Brick Running Bond (M151)



# Matcrete Cobblestone Patterns:

# European Fan (M1)











#### Matcrete Ashlar Patterns Continued:

Large Ashlar Slate (M85)



Royal Ashlar Slate (M105)



# **Matcrete: Brick Patterns**

Old Brick Basket Weave (M8)



New Brick Basket Weave (M87)











### Matcrete Cobblestone Patterns Continued:

French Fan (M114)





#### Slate Cobblestone Circle with Compass



#### Old English Cobblestone (M43-44-45)



#### Random Cobblestone (M202)









#### Matcrete Cobblestone Patterns

##