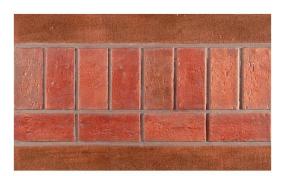

# **Matcrete Brick Patterns Continued:**

Old Brick Herringbone

New Brick Herringbone (M30)

New Brick Running Bond (M151)