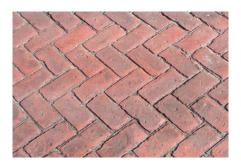

# **Matcrete Brick Patterns Continued:**

Old Brick Herringbone

New Brick Herringbone (M30)

New Brick Running Bond (M151)