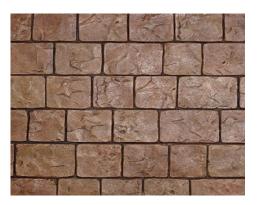

# **Matcrete: Brick Patterns**

Old Brick Basket Weave (M8)

New Brick Basket Weave (M87)