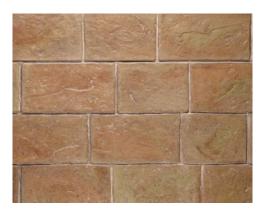

# **Matcrete Brick Patterns Continued:**

Old Brick Herringbone

New Brick Herringbone (M30)

New Brick Running Bond (M151)