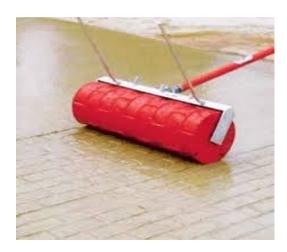

ued:

Italian Slate Tile (ST2420)



Sandstone Tile 12x12 (ST1240)



**Proline Wood Plank Patterns:** Random Boardwalk 6" (BW170)











# Seamless Skins:

Belgium Slate (Proline)/Shawnee Slate (Matcrete)





Italian Slate (Proline)





#### Old Granite (Proline)/French Granite (Matcrete)



**Oxford Slate** 







# Seamless Skins Continued:

Roman Slate (Proline)/Monster Slate (Matcrete)



#### Sandstone Course (Proline)



# **Miscellaneous Patterns:**

4 Dimentional Stain Cube



#### Reflections











# **Miscellaneous Patterns Continued:**

#### **Bavarian Castle Stone**



#### Flagstone



**Gilpin Falls** 



#### Grand Ashlar











# **Miscellaneous Patterns Continued:**

#### **Pavemento of Paris**



# **Textured Rollers:**

9" Slate Soldier Course Roller







# Borders, Specialty Stamps and Proline Medallions





# Borders, Specialty Stamps and Proline Medallions Continued:

Christian Tile Border & Miter



**Bellagio Custom Band Tool** 



#### Slate Soldier Course



#### **Running Soldier Course**











# **Borders, Specialty Stamps and Proline Medallions Continued:**

**UK Cobblestone Soldier Course** 



**UK Cobblestone Bed Course** 



London Cobblestone Bed Course



#### **Old Brick Soldier Course**



#### **New Brick Soldier Course**





#### Old Englysh Cobblestone Soldier Course



4" x 8" Slate Soldier Course







# Borders, Specialty Stamps and Proline Medallions Continued:

#### Stone Border



# **Sculpted Accents**

Bear



Elk



Moose



#### **Classic Stone Border**









# **Sculpted Accents Continued**

Lo