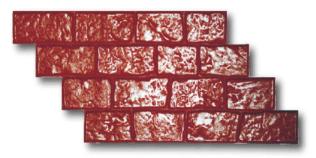

# **Matcrete: Brick Patterns**

Old Brick Basket Weave (M8)

New Brick Basket Weave (M87)