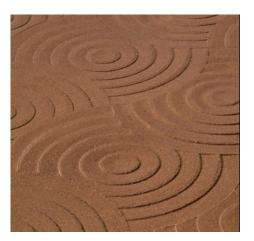

# Matcrete Cobblestone Patterns:

# European Fan (M1)

### Matcrete Cobblestone Patterns Continued:

French Fan (M114)