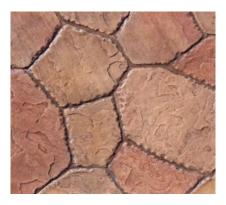

#### Matcrete Cobblestone Patterns

#### Continued:

Slate Cobblestone Circle (M12-M72-M73-M146)