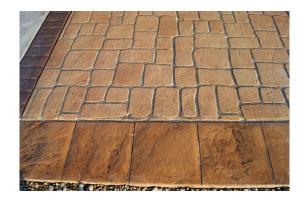

(ST1240)



**Proline Wood Plank Patterns:** Random Boardwalk 6" (BW170)











# Seamless Skins:

Belgium Slate (Proline)/Shawnee Slate (Matcrete)





Italian Slate (Proline)





#### Old Granite (Proline)/French Granite (Matcrete)



**Oxford Slate** 







# Seamless Skins Continued:

Roman Slate (Proline)/Monster Slate (Matcrete)



#### Sandstone Course (Proline)



# **Miscellaneous Patterns:**

4 Dimentional Stain Cube



#### Reflections











# **Miscellaneous Patterns Continued:**

#### **Bavarian Castle Stone**



#### Flagstone



**Gilpin Falls** 



#### Grand Ashlar











# **Miscellaneous Patterns Continued:**

#### **Pavemento of Paris**



# **Textured Rollers:**

9" Slate Soldier Course Roller







# Borders, Specialty Stamps and Proline Medallions





# Borders, Specialty Stamps and Proline Medallions Continued:

Christian Tile Border & Miter



**Bellagio Custom Band Tool** 



#### Slate Soldier Course



#### **Running Soldier Course**











# **Borders, Specialty Stamps and Proline Medallions Continued:**

**UK Cobblestone Soldier Course** 



**UK Cobblestone Bed Course** 



London Cobblestone Bed Course



#### **Old Brick Soldier Course**



#### **New Brick Soldier Course**





#### Old Englysh Cobblestone Soldier Course



4" x 8" Slate Soldier Course







# Borders, Specialty Stamps and Proline Medallions Continued:

#### Stone Border



# **Sculpted Accents**

Bear



Elk



Moose



#### **Classic Stone Border**









# **Sculpted Accents Continued**

Longhorn Steer



Eagle Head



Eagle In Flight



# Humming