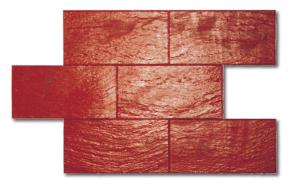

### **Matcrete Slate Patterns:**

Italian Slate Running Bond (M27)

La Habra Slate (M59)

La Paz Slate (M96)